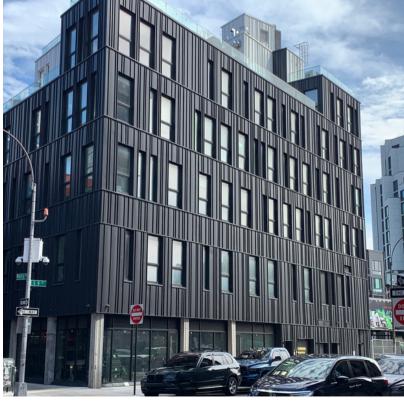

**Broadway** Brooklyn, NY 11211

3,700 SF

Kalmon Dolgin Affiliates presents an exciting leasing opportunity – a versatile 3,700 SF ground-floor retail space located at the bustling signaled corner of Broadway and Marcy Ave. Spanning 3,700 SF, this retail space offers a versatile layout that can be easily divided to accommodate various business needs. Entrepreneurs in the restaurant, fitness, medical, and retail sectors will find this space particularly enticing. Divisions are actively considered to meet the specific requirements of your business.

# 312 Broadway Brooklyn, NY 11211

3,700 SF