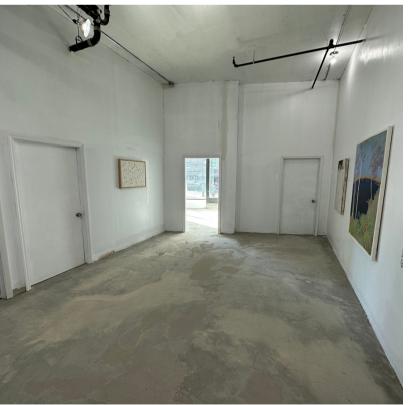

**Broadway** Brooklyn, NY 11211

3,700 SF

Kalmon Dolgin Affiliates presents an exciting leasing opportunity – a versatile 3,700 SF ground-floor retail space located at the bustling signaled corner of Broadway and Marcy Ave. Spanning 3,700 SF, this retail space offers a versatile layout that can be easily divided to accommodate various business needs. Entrepreneurs in the restaurant, fitness, medical, and retail sectors will find this space particularly enticing. Divisions are actively considered to meet the specific requirements of your business.

## **PROPERTY FEATURES:**

3.700 SF PRIME CORNER GROUND RETAIL **DIVSION AVAILABLE** 135' FRONTAGE ON TWO STREETS **CEILING HEIGHT: 14' ZONING: C4-3** 