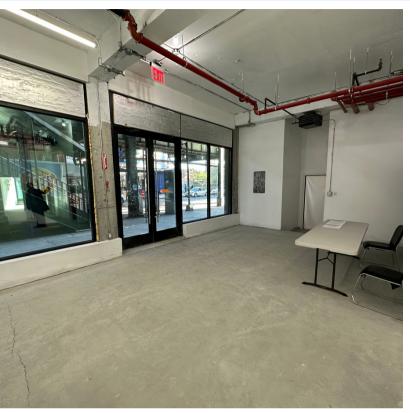

**Broadway** Brooklyn, NY 11211

3,700 SF

Kalmon Dolgin Affiliates presents an exciting leasing opportunity – a versatile 3,700 SF ground-floor retail space located at the bustling signaled corner of Broadway and Marcy Ave. Spanning 3,700 SF, this retail space offers a versatile layout that can be easily divided to accommodate various business needs. Entrepreneurs in the restaurant, fitness, medical, and retail sectors will find this space particularly enticing. Divisions are actively considered to meet the specific requirements of your business.

## **PROPERTY FEATURES:**

3.700 SF PRIME CORNER GROUND RETAIL **DIVSION AVAILABLE** 135' FRONTAGE ON TWO STREETS **CEILING HEIGHT: 14' ZONING: C4-3** 