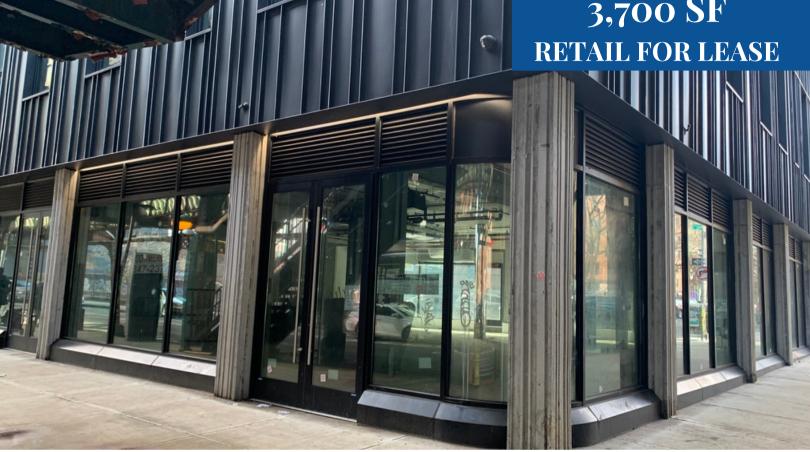

**Broadway** Brooklyn, NY 11211

3,700 SF

Kalmon Dolgin Affiliates presents an exciting leasing opportunity – a versatile 3,700 SF ground-floor retail space located at the bustling signaled corner of Broadway and Marcy Ave. Spanning 3,700 SF, this retail space offers a versatile layout that can be easily divided to accommodate various business needs. Entrepreneurs in the restaurant, fitness, medical, and retail sectors will find this space particularly enticing. Divisions are actively considered to meet the specific requirements of your business.

## **PROPERTY FEATURES:**

3.700 SF PRIME CORNER GROUND RETAIL **DIVSION AVAILABLE** 135' FRONTAGE ON TWO STREETS **CEILING HEIGHT: 14' ZONING: C4-3** 