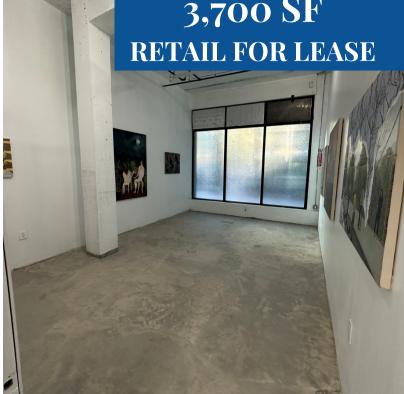

**Broadway** Brooklyn, NY 11211

3,700 SF

Kalmon Dolgin Affiliates presents an exciting leasing opportunity – a versatile 3,700 SF ground-floor retail space located at the bustling signaled corner of Broadway and Marcy Ave. Spanning 3,700 SF, this retail space offers a versatile layout that can be easily divided to accommodate various business needs. Entrepreneurs in the restaurant, fitness, medical, and retail sectors will find this space particularly enticing. Divisions are actively considered to meet the specific requirements of your business.

## **PROPERTY FEATURES:**

3.700 SF PRIME CORNER GROUND RETAIL **DIVSION AVAILABLE** 135' FRONTAGE ON TWO STREETS **CEILING HEIGHT: 14' ZONING: C4-3** 