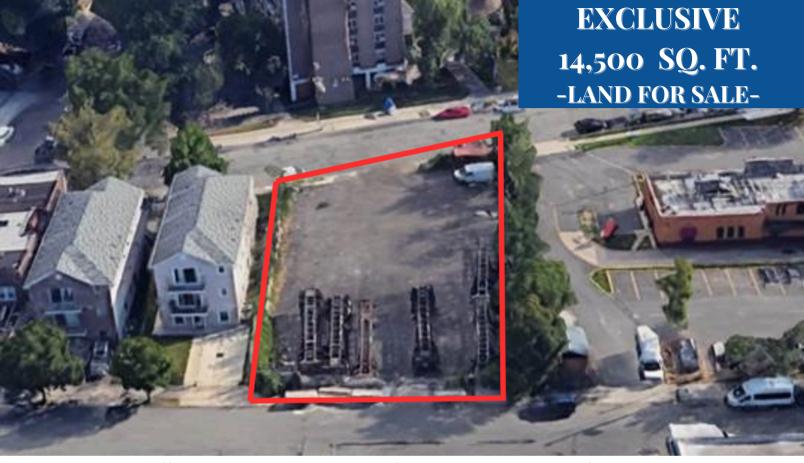

49-55 **EVERGREEN AVE.** NEWARK, NJ 07114 **EXCLUSIVE** 

Kalmon Dolgin Affiliates exclusively presents for sale 14,500 SQ. FT. of vacant land located in Newark, NJ. Ideal location for studio production, heavy construction, trucking usages; towing. Located on wide street w/ excellent access.

14,500 SQ. FT VACANT LAND **MX-1 ZONE (MIXED USE) TAXES \$10,000 / YR** BLOCK: 3753 LOT: 14

**WIDE STREET** 

IDEAL USES: TOWING, TRUCKING, CONSTRUCTION, PRODUCTION STUDIO