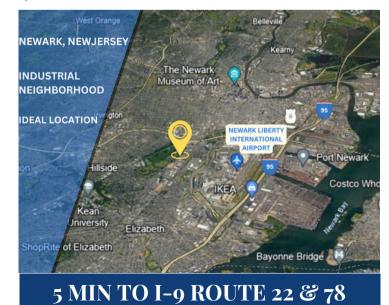

49-55 **EVERGREEN AVE.** NEWARK, NJ 07114 **EXCLUSIVE** 

Kalmon Dolgin Affiliates exclusively presents for sale 14,500 SQ. FT. of vacant land located in Newark, NJ. Ideal location for studio production, heavy construction, trucking usages; towing. Located on wide street w/ excellent access.

14,500 SQ. FT VACANT LAND **MX-1 ZONE (MIXED USE) TAXES \$10,000 / YR** BLOCK: 3753 LOT: 14

**WIDE STREET** 

IDEAL USES: TOWING, TRUCKING, CONSTRUCTION, PRODUCTION STUDIO