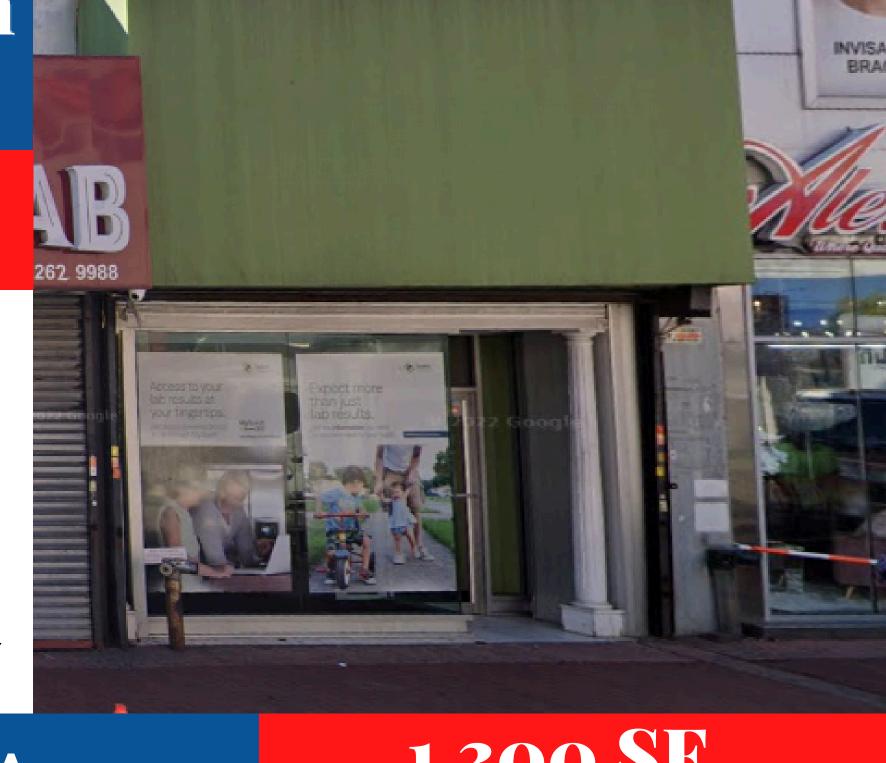

### **FEATURES:**

1,300 SF Ground Floor

Excellent For Any Food, Medical or Retail Use

1,000 New Residential Units Nearby

## 1,300 SF

PRIME RETAIL
-FOR LEASE-

Located in the HEART of the Jamaica Business & Shopping District on a heavily trafficked section of Jamaica Avenue & 168th Street.

Directly in front of the Home Depot.