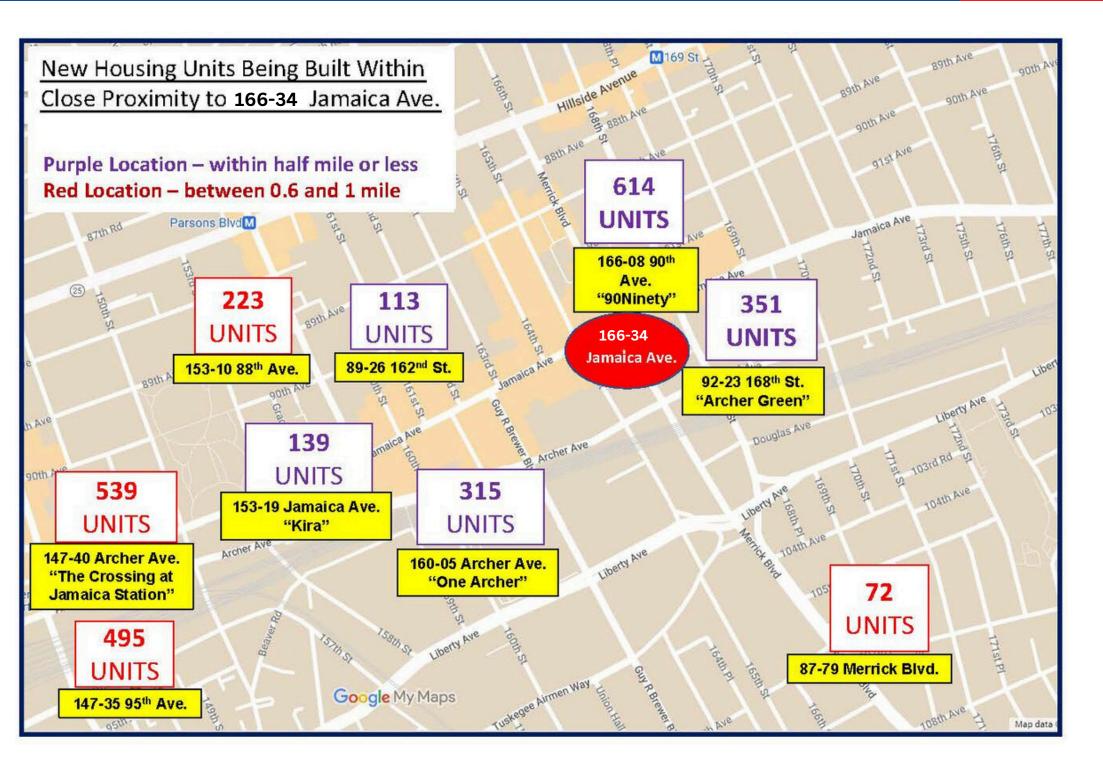

Many NEW luxury residential developments the in area. Located steps from The Archer Green Apartments, & 90Ninety residential development with 1000 apartment units over combined which significantly increases the already heavy pedestrian & vehicle traffic.