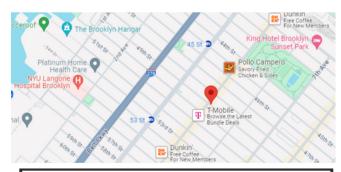

**ASKING PRICE UPON REQUEST** 1,310 SQ. FT. PLUS BASEMENT PRIME LOCATION - HEAVY FOOT TRAFFIC MTA - N, R TRAIN @ 53RD ST. STATION

FOR MORE INFORMATION CONTACT LICENSED REAL ESTATE SALESPERSON