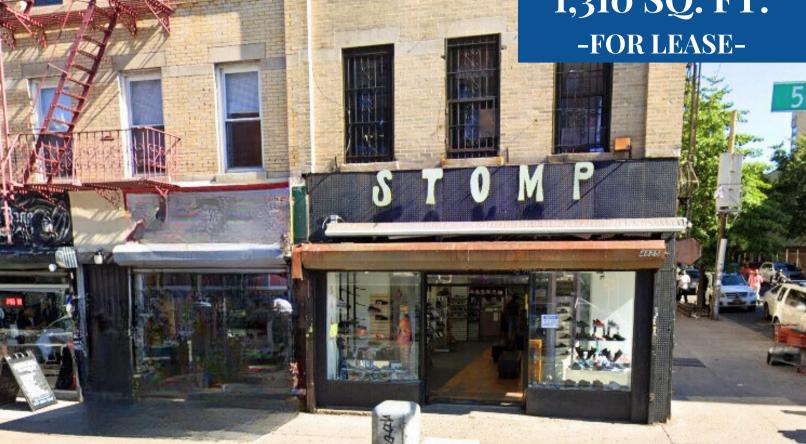

## 4825 5th Ave.

SUNSET PARK **BROOKLYN, NY 11220** 

KALMON DOLGIN AFFILIATES PRESENTS AN EXCEPTIONAL RETAIL OPPORTUNITY IN THE HEART OF SUNSET PARK. THIS PRIME CORNER LOCATION OFFERS 1,310 SQUARE FEET OF RETAIL SPACE, COMPLEMENTED BY A SPACIOUS BASEMENT, IDEAL FOR STORAGE OR ADDITIONAL BUSINESS OPERATIONS.

**ASKING PRICE UPON REQUEST** 1,310 SQ. FT. PLUS BASEMENT PRIME LOCATION - HEAVY FOOT TRAFFIC MTA - N, R TRAIN @ 53RD ST. STATION

FOR MORE INFORMATION CONTACT LICENSED REAL ESTATE SALESPERSON