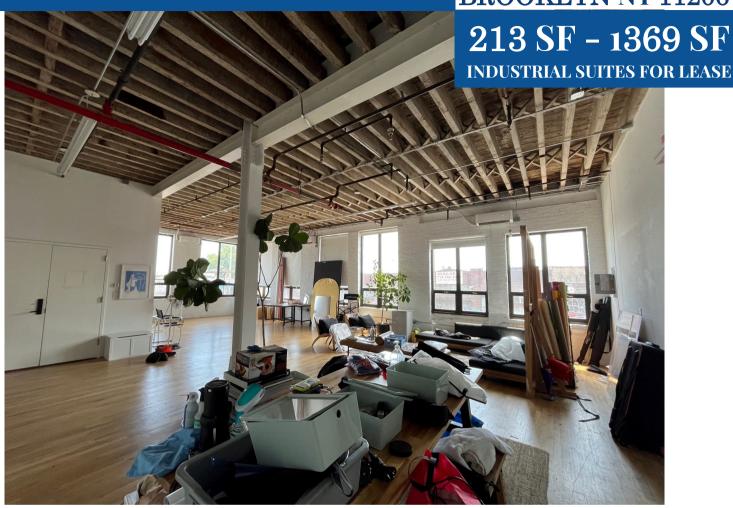

## 349 SCHOLES STREET BROOKLYN NY 11206

Kalmon Dolgin Affiliates exclusively presents industrial, office, and creative space for lease. Located in East Williamsburg, Brooklyn. Light manufacturing, storage, and most uses considered!

## **AVAILABLE SPACE**

#100BH: 558 RSF - \$1150 per month #100FH: 610 RSF - \$1250 per month

#102: 688 RSF - \$1450 per month

#103: 882 RSF - \$1850 per month

#307: 667 RSF - \$2000 per month

#308: 590 RSF - \$1750 per month

#311: 269 RSF - \$1250 per month

#313: 213 RSF - \$1250 per month

- Freight Elevator
- Loading Dock
- Natural Sunlight
- High Ceilings
- Stets to L train